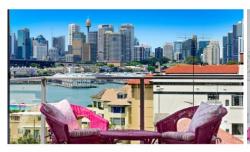

## 53/17 East Crescent Street McMahons Point NSW

Stylishly transformed, this fully renovated top floor apartment is immersed in spectacular views of Sydneys iconic landmarks, with the Opera House framed perfectly by the Harbour Bridge. From the living area, bedroom and a magnificently positioned glass-fronted balcony, the views gaze out from Lavender Bay to the wharves of Dawes Point and the city skyline.

## Features include:

- Contemporary open plan design
- Large balcony with stunning views
- Kitchen includes stone-top benches, dishwasher and ceramic cooktop
- Double-sized bedroom fitted with a generous mirrored built-in wardrobe
- Sleek modern bathroom with frameless shower
- Internal laundry facilities