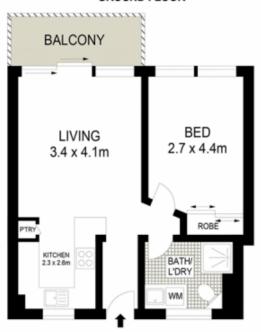

## 53/17 East Crescent Street McMahons Point NSW

Stylishly transformed, this fully renovated top floor apartment is immersed in spectacular views of Sydneys iconic landmarks, with the Opera House framed perfectly by the Harbour Bridge. From the living area, bedroom and a magnificently positioned glass-fronted balcony, the views gaze out from Lavender Bay to the wharves of Dawes Point and the city skyline.

## Features include:

- Contemporary open plan design
- Large balcony with stunning views
- Kitchen includes stone-top benches, dishwasher and ceramic cooktop
- Double-sized bedroom fitted with a generous mirrored built-in wardrobe
- Sleek modern bathroom with frameless shower
- Internal laundry facilities

## 1 🚐 1 🖺 1 🗬

Price: \$700 per week

**View**: https://www.mcmahonspointrealestate.com.au/le ase/nsw/north-shore-lower/mcmahons-point/resi

dential/apartment/7988242

**Amanda Stewart** 02 9923 2611

**GROUND FLOOR** 

## 53/17 East Crescent, McMahons Point

Scale in metres, Indicative only. Dimensions are approximate, All information contained herein is gathered from sources we believe to be reliable. However we cannot guarantee its accuracy and interested persons should rely on their own enquiries.

0 1 2 3 4 5

SCALE (METRES)