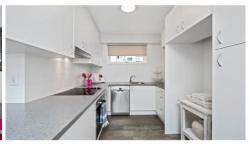

## Features include:

- Contemporary open plan design
- Large balcony with stunning views
- Kitchen includes stone-top benches, dishwasher and ceramic cooktop
- Double-sized bedroom fitted with a generous mirrored built-in wardrobe
- Sleek modern bathroom with frameless shower
- Internal laundry facilities