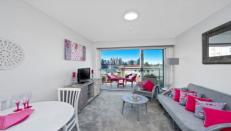

## Features include:

- Contemporary open plan design
- Large balcony with stunning views
- Kitchen includes stone-top benches, dishwasher and ceramic cooktop
- Double-sized bedroom fitted with a generous mirrored built-in wardrobe
- Sleek modern bathroom with frameless shower
- Internal laundry facilities