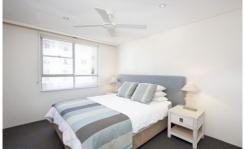

- Open plan living and dining space with ceiling fan and private leafy outlook
- Modern open plan kitchen with stainless steel appliances including gas cooktop, fridge and dishwasher
- Spacious bedroom with built-in robes
- Luxury style bathroom
- Shared laundries on various floors
- Ferry wharf a minute away