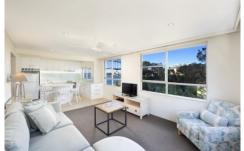

- Open plan living and dining space with ceiling fan and private leafy outlook
- Modern open plan kitchen with stainless steel appliances including gas cooktop, fridge and dishwasher
- Spacious bedroom with built-in robes
- Luxury style bathroom
- Shared laundries on various floors
- Ferry wharf a minute away