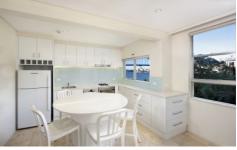

- Open plan living and dining space with ceiling fan and private leafy outlook
- Modern open plan kitchen with stainless steel appliances including gas cooktop, fridge and dishwasher
- Spacious bedroom with built-in robes
- Luxury style bathroom
- Shared laundries on various floors
- Ferry wharf a minute away