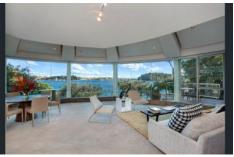

## Features include:

- Generous open plan lounge and dining area
- Granite featured kitchen with stainless appliances
- Private entertaining terrace with water views
- Three bedrooms with direct garden access to the waterfront gardens and lawn