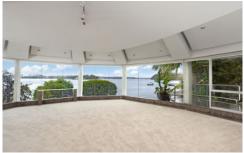

## Features include:

- Generous open plan lounge and dining area
- Granite featured kitchen with stainless appliances
- Private entertaining terrace with water views
- Three bedrooms with direct garden access to the waterfront gardens and lawn