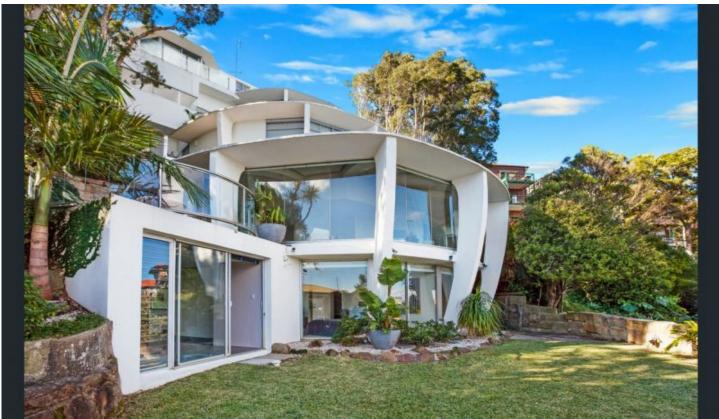

## 1/2 West Crescent Street McMahons Point NSW

This stunning waterfront house-like apartment with its own private entry is located close to McMahons Point ferry, buses and the village with the beautiful tranquil Sawmiller's reserve at the end of the street.

## Features include:

- Generous open plan lounge and dining area
- Granite featured kitchen with stainless appliances
- Private entertaining terrace with water views
- Three bedrooms with direct garden access to the waterfront gardens and lawn

1/2 West Crescent Street, McMahons Point