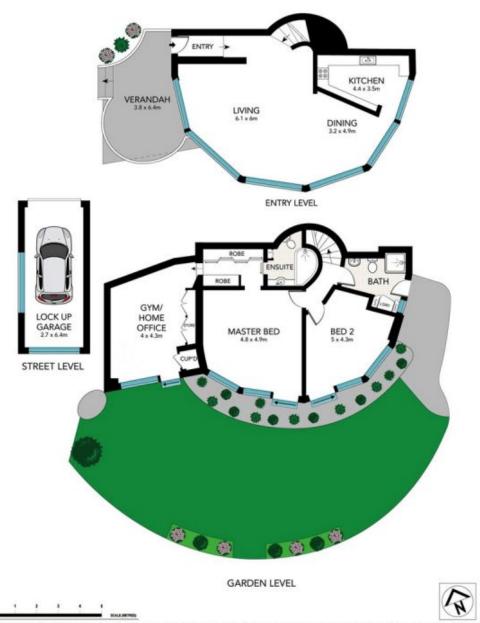

## 1/2 West Crescent Street McMahons Point NSW

This stunning waterfront house-like apartment with its own private entry is located close to McMahons Point ferry, buses and the village with the beautiful tranquil Sawmiller's reserve at the end of the street.

## Features include:

- Generous open plan lounge and dining area
- Granite featured kitchen with stainless appliances
- Private entertaining terrace with water views
- Three bedrooms with direct garden access to the waterfront gardens and lawn

(note third bedroom is accessed via one of the other bedrooms)

- Two bathrooms, french laundry, walk-in robe
- Two storey layout
- Single lock up garage, private entry to the apartment
- Wraparound lawn and garden

3 📭 2 🖺 1 😭

Building Size: 30 sqm

View : https://www.mcmahonspointrealestate.c

om.au/lease/nsw/north-shore-lower/mc mahons-point/residential/apartment/794

4038

Susan Chen 02 9923 2611

**Amanda Stewart** 02 9923 2611