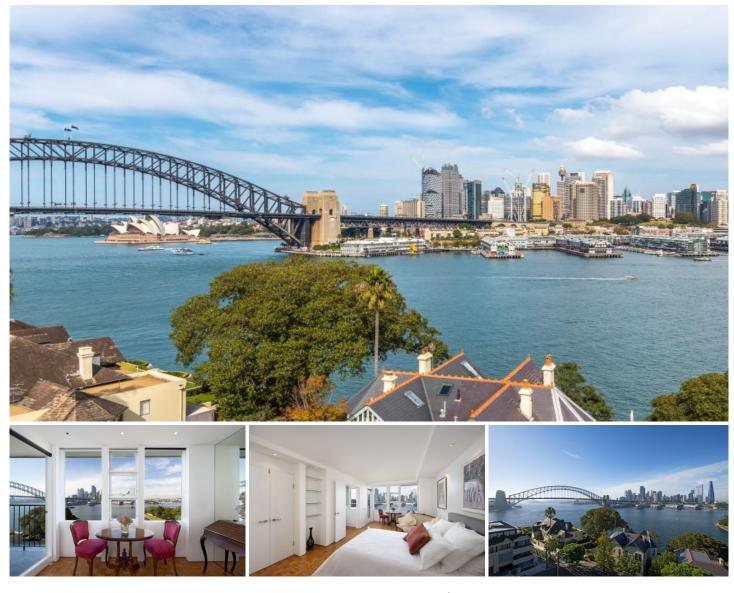

## 62/2-4 East Crescent Street McMahons Point NSW

Experience the luxury & convenience of inner-city living from this stunning studio apartment. Enjoy your morning coffee & evening wine on a private balcony with spectacular, unobstructed views of the Sydney Harbour Bridge, Opera House and city skyline. Everything Sydney has to offer is easily accessible on foot or via the ultra-convenient public transport.

\* Private balcony with unobstructed city views perched on the 6th floor makes the most of this ideal location

\* Expansive open-plan living features stunning parquetry floors, generous built-in storage and ample natural light

\* Wake up to iconic views overlooking the harbour and CBD

\* Enjoy harbour views while you cook, with well-appointed kitchen featuring gas cooking, ample storage and stylish mirrored splash backs

\* Bathroom is low-maintenance, with glass-door shower