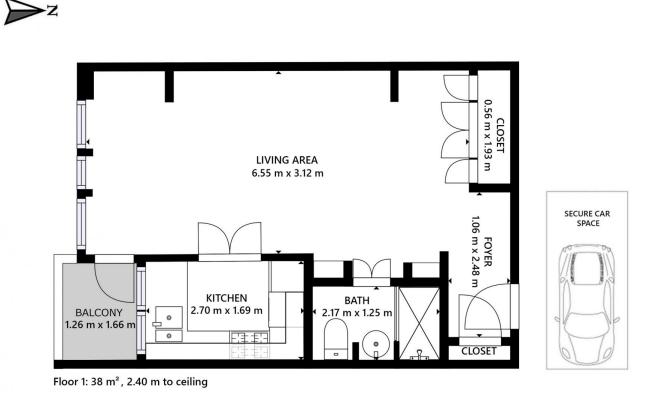

View : https://www.mcmahonspointrealestate.com.au/sal e/nsw/north-shore-lower/mcmahons-point/residen tial/studio/7928662

Craig Litchfield 02 9923 2611

Karina Kong 02 9923 2611

Total internal area: 38 m<sup>2</sup>

Measurements are in metres & are approximates. Interested persons should rely on their own enquiries

62/2-4 East Crescent St, McMahons Point