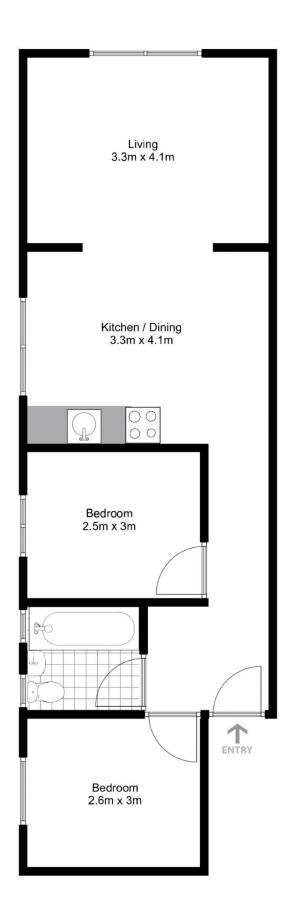

## 8/155 Blues Point Road McMahons Point NSW

Capturing a spectacular panorama of Sydney Harbour and the Opera House, framed by the majestic arch of the Harbour Bridge, this top floor Art Deco apartment is all about the view and the location. Located at the rear of a boutique block of 9, this two bedroom apartment makes a lovely home plus offers potential to further capitalise on the prized village location and picture postcard vistas.

Retaining the character of the Art Deco era, the apartment has been reconfigured to create open plan living/dining with gas kitchen and a floor to ceiling window framing Sydney's iconic landmarks. Looking across the waters of Lavender Bay, this breathtaking panorama spans from colourful Luna Park, and the ever-changing waters of Sydney Harbour with the imposing majesty of the Harbour Bridge framing the world-renowned Opera House and City skyline. The apartment has two double bedrooms, bright bathroom and