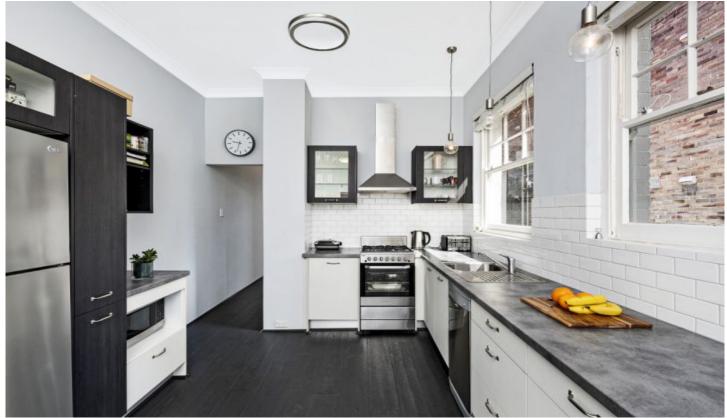

## Features include:

- Spacious living with designated dining under soaring ceilings and timber floors
- Striking contemporary gas kitchen with dishwasher and chic subway tiles
- Two generously sized bedrooms at opposite ends, main complete with built-ins