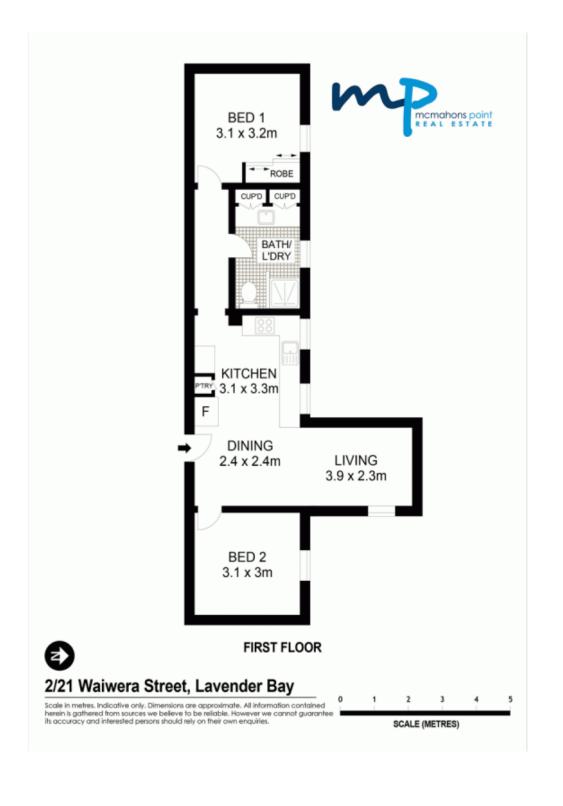

## 2/21 Waiwera Street Lavender Bay NSW

Only 100 metres to McMahons Point village cafe society, this stylishly revamped apartment is top floor in Claro, a recently revamped c1920s security block. This stylishly renovated apartment maximises its enviable position with a bank of north facing windows and an ultra-central cosmopolitan address in the coveted harbourside enclave of Lavender Bay. An easy stroll to both the Ferry wharf and North Sydney rail, its nestled between elegant McMahons Point village.

## Features include:

- Spacious living with designated dining under soaring ceilings and timber floors
- Striking contemporary gas kitchen with dishwasher and chic subway tiles
- Two generously sized bedrooms at opposite ends, main complete with built-ins