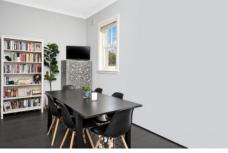

## Features include:

- Spacious living with designated dining under soaring ceilings and timber floors
- Striking contemporary gas kitchen with dishwasher and chic subway tiles
- Two generously sized bedrooms at opposite ends, main complete with built-ins