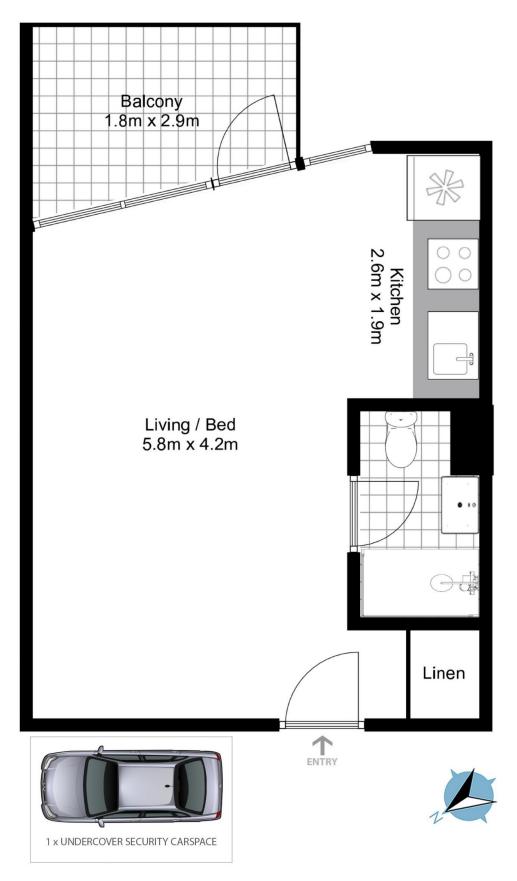

## 2/7 Lavender Street, McMahons Point

REAL ESTATE Floorplan shown is for presentation purposes and is not part of any legal document or title. All measurements and figures are approximate. Interested parties should make their own enquiries.