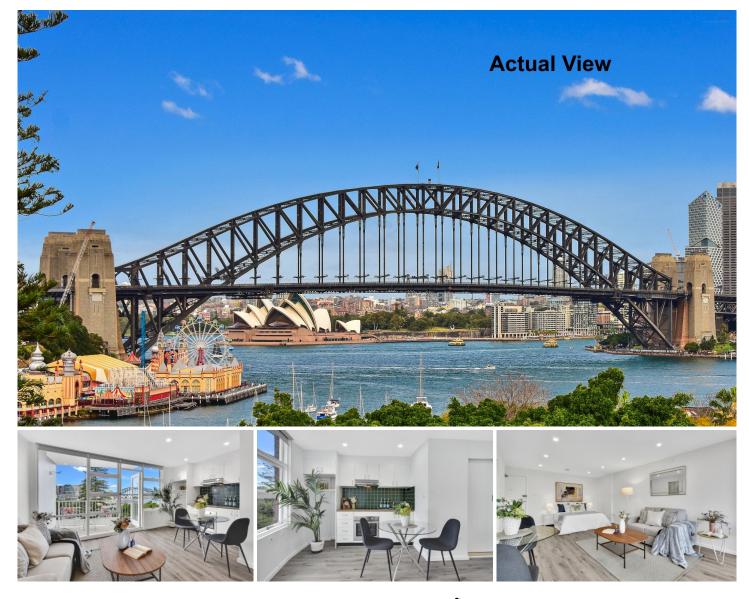

## 5/7 Lavender Street Lavender Bay NSW

Wake up to a magnificent picture postcard panorama of Sydney Harbour in this bright and airy studio apartment with balcony and secure undercover parking. Set in the sought after "Kareela" security building, this peaceful retreat enjoys spectacular uninterrupted vistas across the calm waters of Lavender Bay to the iconic arch of the Harbour Bridge, Opera House and City skyline. A stone's throw to tranquil waterfront parkland, it's footsteps to coffee shops & eateries and just 5 minutes walk to North Sydney rail, buses, shopping & dining. The perfect spot to unwind and soak up the views, a great location to catch up with friends and an easy commute to the City. Low stress lifestyle choice or blue chip investment.

- Uninterrupted direct views of Sydney Harbour to Bridge and Opera House

- Generous sized studio with plenty of room for bed, dining

View : https://www.mcmahonspointrealestate.com.au/le ase/nsw/north-shore-lower/lavender-bay/residenti al/studio/7856238