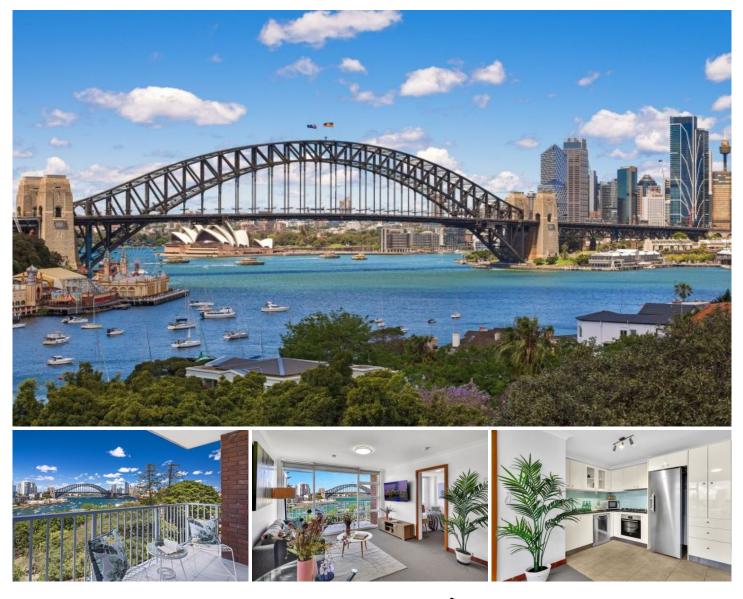

## 27/7 Lavender Street Lavender Bay NSW

This newly updated security-furnished apartment on the shores of Lavender Bay captures the perfect picture postcard view of Sydney's iconic Harbour Bridge framing the Opera House and flanked by the gleaming towers of the City and North Sydney. Poised in a dress circle position looking over leafy parkland to the tranquil waters of the Bay, this light-filled home is just around the corner from McMahons Point's trendy cafes, boutiques, hotels and eateries. It is located within a 5 minutes stroll to North Sydney train station, buses, shopping and business with direct freeway access to the city.

Features include:

- Brand new timber flooring
- Living/dining with wall of windows & covered balcony capturing majestic views
- Breathtaking vista across the Bay to the Harbour Bridge,

1 🎮 1 🚔 1 🚘

View : https://www.mcmahonspointrealestate.com.au/le ase/nsw/north-shore-lower/lavender-bay/residenti al/apartment/7855157