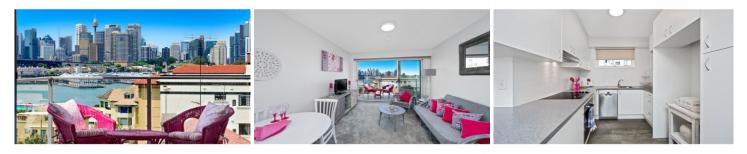

## 53/17 East Crescent Street McMahons Point NSW

Stylishly transformed, this fully renovated top floor apartment is immersed in spectacular views of Sydneys iconic landmarks, with the Opera House framed perfectly by the Harbour Bridge. From the living area, bedroom and a magnificently positioned glass-fronted balcony, the views gaze out from Lavender Bay to the wharves of Dawes Point and the city skyline.

## Features include:

- Contemporary open plan design
- Large balcony with stunning views

- Kitchen includes stone-top benches, dishwasher and ceramic cooktop

- Double-sized bedroom fitted with a generous mirrored built-in wardrobe
- Sleek modern bathroom with frameless shower
- Internal laundry facilities