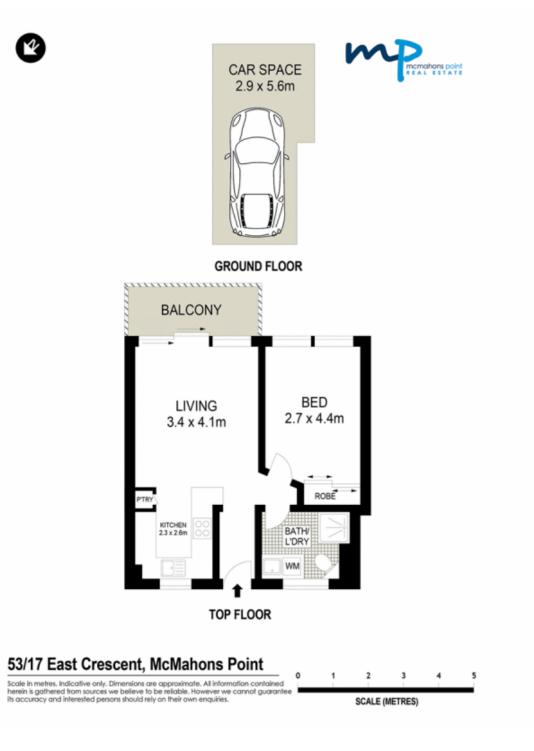

## Features include:

- Contemporary open plan design
- Large balcony with stunning views

- Kitchen includes stone-top benches, dishwasher and ceramic cooktop

- Double-sized bedroom fitted with a generous mirrored built-in wardrobe
- Sleek modern bathroom with frameless shower
- Internal laundry facilities