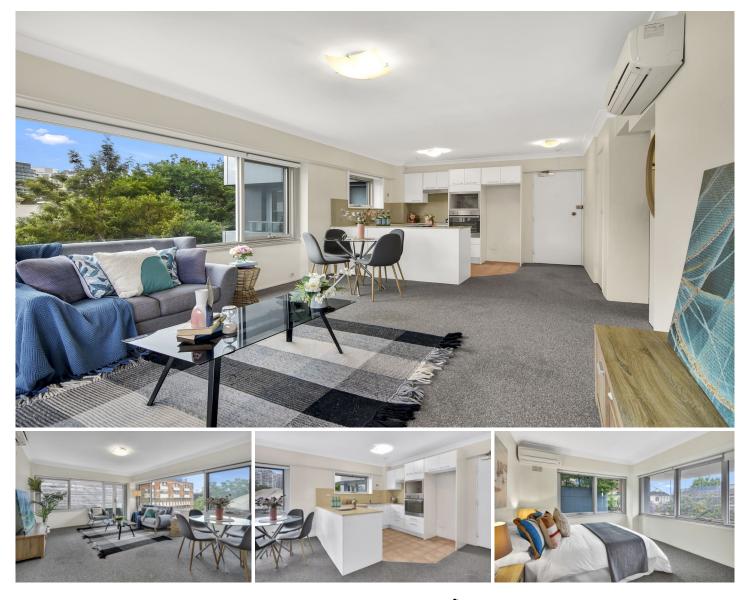

## 1/48 Upper Pitt Street Kirribilli NSW

Located close to the heart of the Kirribilli village and the harbour, this airy two double bedroom executive apartment has been fully renovated and offers modern interiors with generous open plan living and dining with air-conditioning throughout. Enjoy the excellent light with windows on 3 sides and minimal common walls. The unit has a car space on title and internal laundry facilities.

In the freshly transformed Bridgeview building, winner of a 2019 Master Builders Association Award, this apartment is in a super sleek building and provides a stylish home close to all the eateries, gourmet food shops and village lifestyle of Kirribilli.

Makes a perfect near city pad as a relaxing retreat from the busy lifestyle, whether as your new home or an astute investment. It is a few hundred metres to the Kirribilli village

View : https://www.mcmahonspointrealestate.com.au/sal e/nsw/north-shore-lower/kirribilli/residential/apart ment/7836824