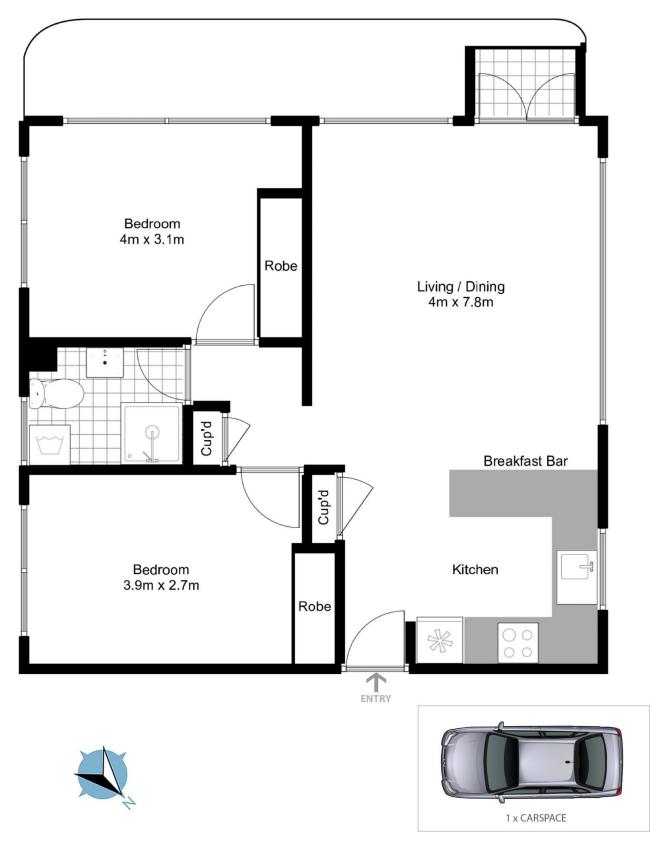

## 1/48 Upper Pitt Street, Kirribilli

REALESTATE Floorplan shown is for presentation purposes and is not part of any legal document or title. All measurements and figures are approximate. Interested parties should make their own enquiries.