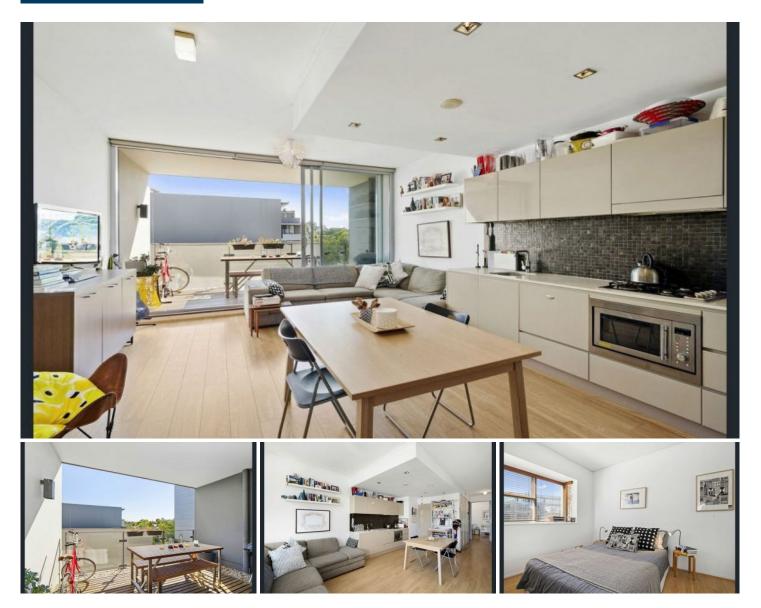

## 222/2-4 Powell Street Waterloo NSW

Set in the award winning Mondrian building, this outstanding apartment benefits from a stunning northerly aspect and is flooded with natural light.

Features include:

- Generously sized bedroom with built-in-robes
- Open plan living and dining area
- Gas kitchen with European stainless steel appliances
- Large modern bathroom
- Internal laundry

- Award-winning security building, and beautiful communal courtyard and swimming pool with sun-deck

- Building manager and visitor parking

- Located in the middle of the Waterloo and Zetland shopping villages

Surrounded by some of Sydney's best establishments such

View : https://www.mcmahonspointrealestate.com.au/le ase/nsw/eastern-suburbs/waterloo/residential/apa rtment/7814446