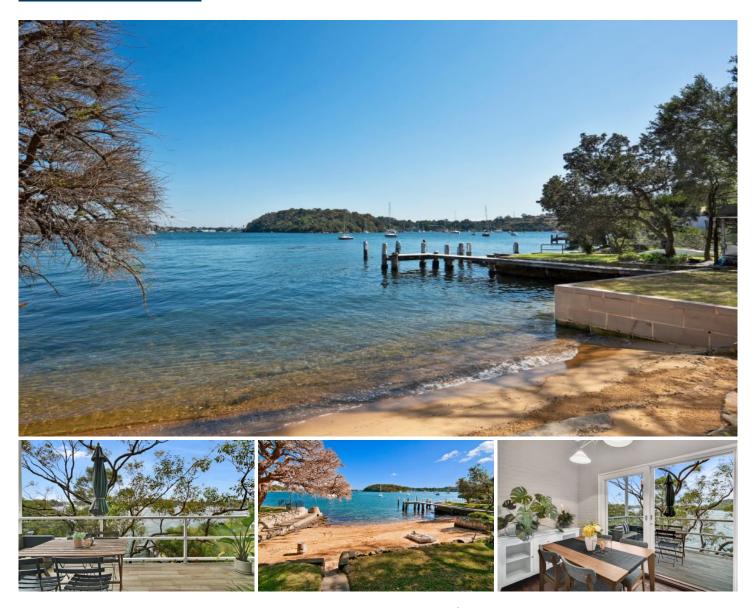

## 1/46 Blues Point Road McMahons Point NSW

Step inside your front door and be greeted by the peaceful sounds of the water lapping on the beachfront right outside your balcony. Positioned in a tightly held block of just six apartments, with minimal stairs, this serene art deco home was elegantly designed in a bygone era and has been lovingly restored to all of its romantic former glory.

Showcasing fully renovated regal interiors with dark stained original timber floors, this impressive jewel is moments to foreshore reserves, ferry wharf and less than a 1km walk to North Sydney station and CBD. Entrance foyer with storage opens to living space under soaring 3m decorative ceilings. The sunroom extends to the glass fronted entertaining balcony with water views.

\* Beautifully appointed kitchen w/ automated cabinetry, 900mm oven and gas cooktop, 40mm stone countertops, glass splashback, integrated dishwasher and pantry