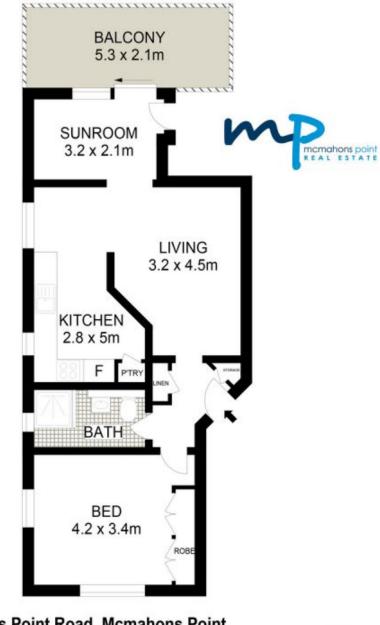

## 1/46 Blues Point Road, Mcmahons Point

Scale in metres, indicative only, Dimensions are approximate. All information contained herein is gathered from sources we believe to be reliable. However we cannot guarantee its accuracy and interested persons should rely on their own enquiries.