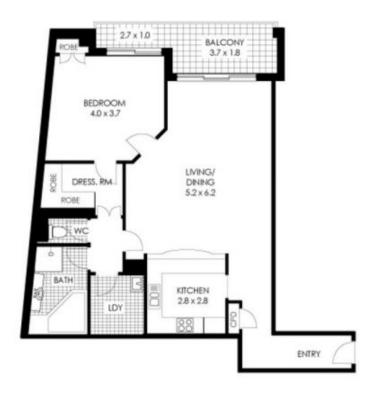

#### 16/110 Alfred Street Milsons Point NSW

With an outlook over Bradfield Park, this enormous and modern one bedroom apartment enjoys around 91 sq.m. of living space. This apartment enjoys an easterly aspect.

#### Features include:

- Tiled entrance hallway opening to the expansive living area
- Large granite kitchen with Smeg appliances including a dishwasher
- Good sized balcony flowing from both living area and the bedroom
- Dressing room/walk-through robe
- Oversized bathroom with spa bath and a shower
- Separate toilet
- Large laundry room with further ample storage
- The new air-conditioning will be installed soon

# APARTMENT 16 110- 116 ALFRED STREET MILSONS POINT

APARTMENT FLOOR AREA = 91m<sup>2</sup> approx. (INCLUDING BALCONY)

### **FLOOR PLAN**

Disclaimer. Notice is given that all dimensions, decorptions, and details are provided in good faith and are believed to be correct. Whist all care has been taken in the preparation of the information contained between the way and must satisfy the most an all respects, at 2010 Justice Markey.