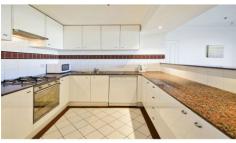

#### Features include:

- Tiled entrance hallway opening to the expansive living area
- Large granite kitchen with Smeg appliances including a dishwasher
- Good sized balcony flowing from both living area and the bedroom
- Dressing room/walk-through robe
- Oversized bathroom with spa bath and a shower
- Separate toilet
- Large laundry room with further ample storage
- The new air-conditioning will be installed soon