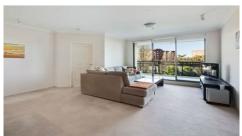

#### 16/110 Alfred Street Milsons Point NSW

With an outlook over Bradfield Park, this enormous and modern one bedroom apartment enjoys around 91 sq.m. of living space. This apartment enjoys an easterly aspect.

#### Features include:

- Tiled entrance hallway opening to the expansive living area
- Large granite kitchen with Smeg appliances including a dishwasher
- Good sized balcony flowing from both living area and the bedroom
- Dressing room/walk-through robe
- Oversized bathroom with spa bath and a shower
- Separate toilet
- Large laundry room with further ample storage
- The new air-conditioning will be installed soon