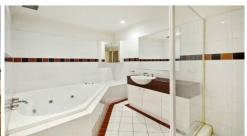

#### Features include:

- Tiled entrance hallway opening to the expansive living area
- Large granite kitchen with Smeg appliances including a dishwasher
- Good sized balcony flowing from both living area and the bedroom
- Dressing room/walk-through robe
- Oversized bathroom with spa bath and a shower
- Separate toilet
- Large laundry room with further ample storage
- The new air-conditioning will be installed soon