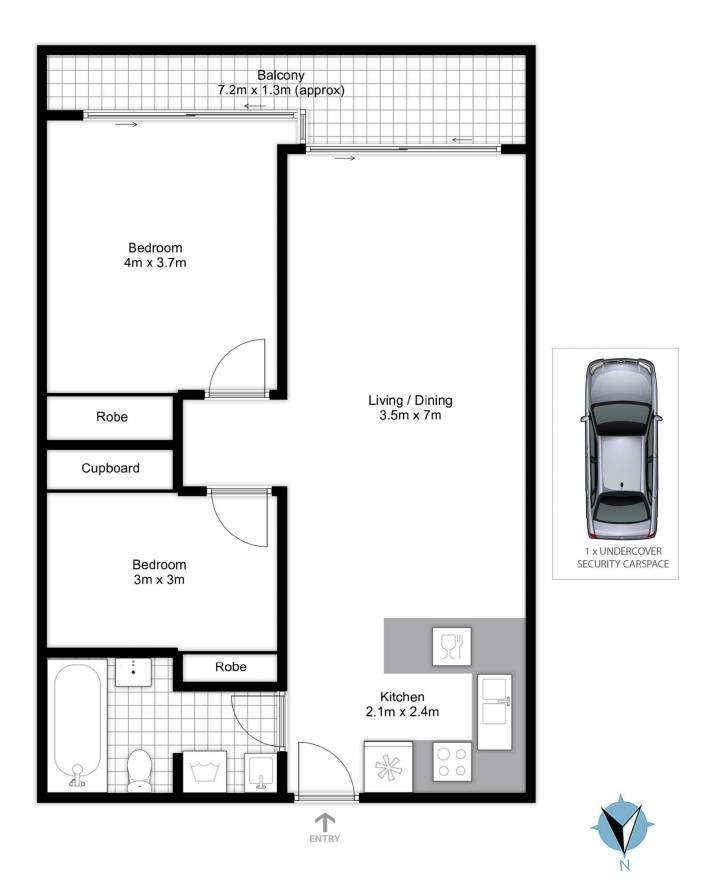

## Auction 12.15pm Saturday

A tranquil oasis of quality and style footsteps to the heart of North Sydney's bustling CBD. This generous security access apartment has 90sqm on title and is a peaceful and private haven or easycare entertainer with spectacular Harbour and city vistas from dawn to dusk. Set on Level 7 of this award-winning contemporary building, this skyline retreat captures a stunning 180-degree panorama stretching from the iconic arch of the Bridge and City skyline round to the Anzac Bridge and distant Blue Mountains. Set in a tree-lined avenue, it's an easycare home or ready-to-rent investment just footsteps to cafes, eateries, Greenwood Plaza, rail, buses & business, close to waterfront parks, leisure facilities & top schools and just minutes to the City.

? Living/dining with timber floors & granite gas kitchen with

## 2 🎮 1 🚔 1 🛱

Building Size : 90 sqm

View

: https://www.mcmahonspointrealestate.c om.au/sale/nsw/north-shore-lower/northsydney/residential/apartment/7806253

Craig Litchfield 02 9923 2611

Karina Kong 02 9923 2611