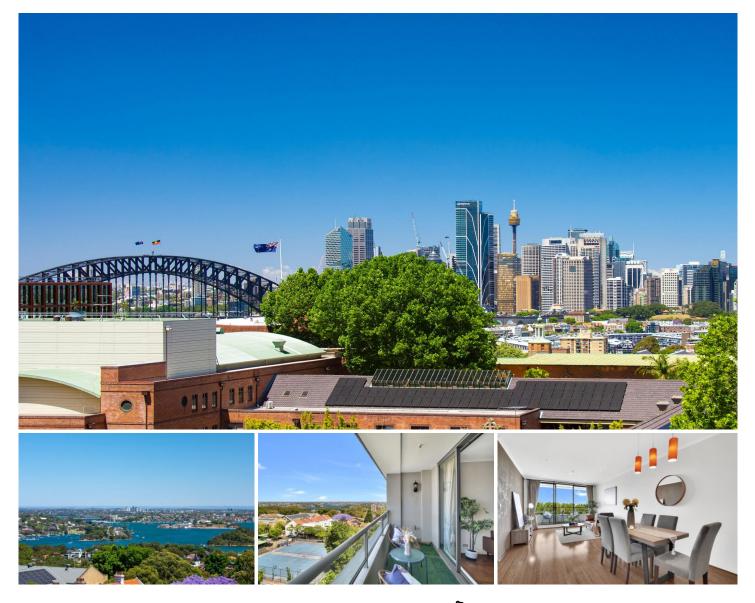

## 710/2-10 Mount Street North Sydney NSW

## Auction 12.15pm Saturday

A tranquil oasis of quality and style footsteps to the heart of North Sydney's bustling CBD. This generous security access apartment has 90sqm on title and is a peaceful and private haven or easycare entertainer with spectacular Harbour and city vistas from dawn to dusk. Set on Level 7 of this award-winning contemporary building, this skyline retreat captures a stunning 180-degree panorama stretching from the iconic arch of the Bridge and City skyline round to the Anzac Bridge and distant Blue Mountains. Set in a tree-lined avenue, it's an easycare home or ready-to-rent investment just footsteps to cafes, eateries, Greenwood Plaza, rail, buses & business, close to waterfront parks, leisure facilities & top schools and just minutes to the City.