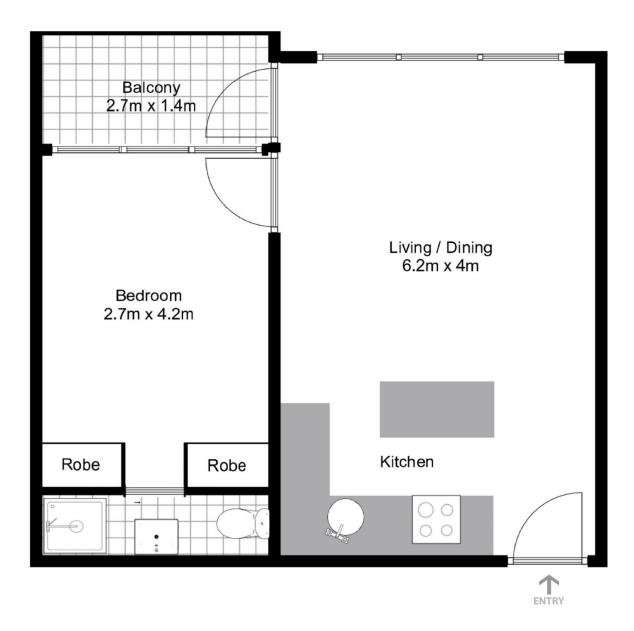

## 914/22 Doris Street, North Sydney

REAL ESTATE Floorplan shown is for presentation purposes and is not part of any legal document or title. All measurements and figures are approximate. Interested parties should make their own enquiries.