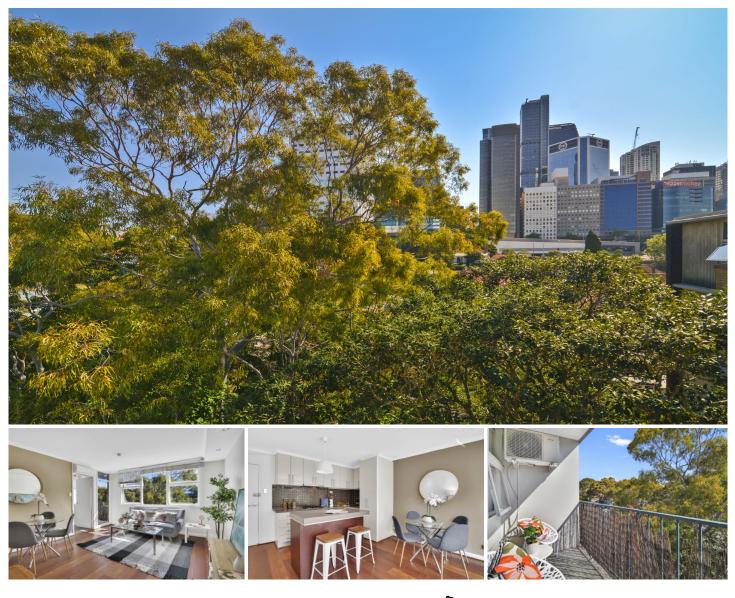

## 914/22 Doris Street North Sydney NSW

This stylish contemporary apartment has been renovated to provide a fabulous near city lifestyle. Enjoy the top floor location with a panorama to the North Sydney skyline over the historic neighbourhood and leafy gardens.

The apartment features timber flooring in the living areas, a modern open plan gas kitchen with dishwasher and laundry facilities, designer bathroom, balcony, built-in robes, reverse cycle air-conditioning and undercover parking.

Enjoy the tranquil location yet walking distance to North Sydney CBD, trains and buses and moments away from the harbourside parklands of Careening Cove. This Strata Title apartment is perfect for immediate owner occupation or an excellent instant investment with an expected rental of around \$600 per week providing excellent returns for the astute investor.