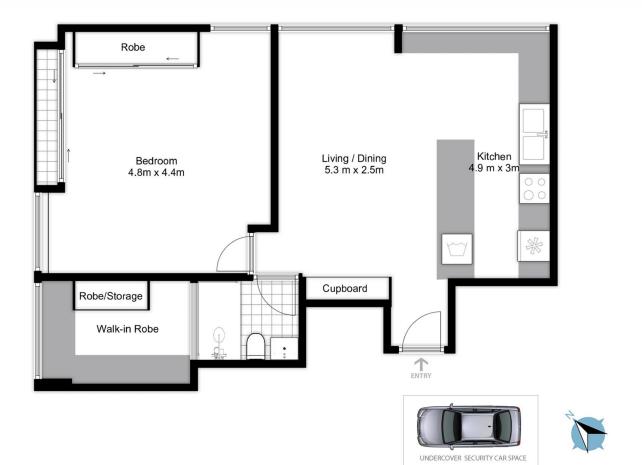

? Former two bedroom apartment converted to sublime spacious one bedroom apartment with Juliet balcony and generous walk-in robe with storage

## 1 🚐 1 🖺 1 😭

Building Size: 83.8 sqm

View: https://www.mcmahonspointrealestate.c

om.au/sale/nsw/north-shore-lower/mcm ahons-point/residential/apartment/77758

04

Craig Litchfield 02 9923 2611

Karina Kong 02 9923 2611

## 15/14-28 Blues Point Road, McMahons Point

Floorplan shown is for presentation purposes and is not part of any legal document or title.

All measurements and figures are approximate. Interested parties should make their own enquiries.