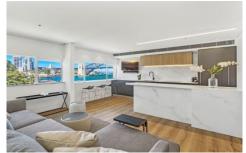

This immaculately transformed apartment by KW Interiors has nothing left to spend. From its sunlit corner North-East position, enjoying water views from every window, this classically elegant apartment features beautiful timber flooring, stone accents and luxury inclusions. Its elite waterfront address is perched beside the harbour, just 250m to the Ferry Wharf, foreshore walks and 1km to North Sydney station.