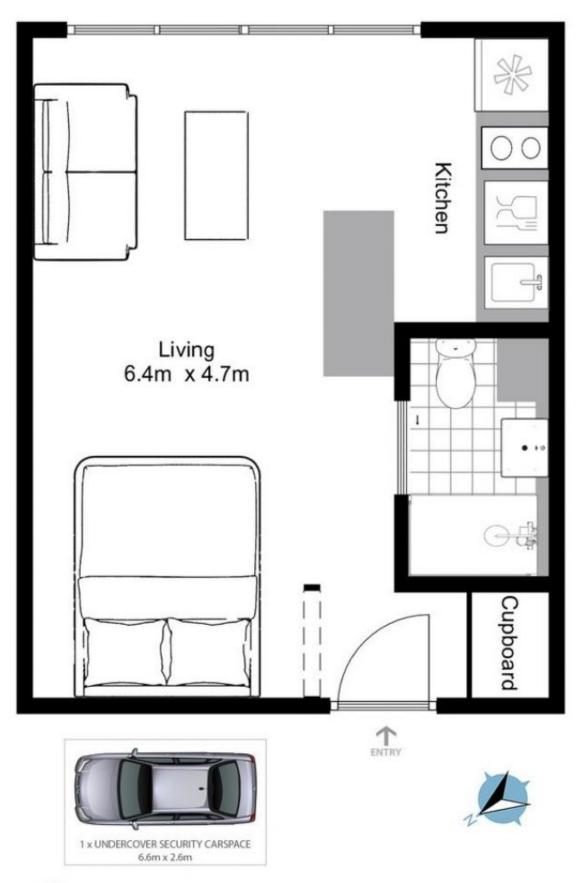

## 33/7 Lavender Street Lavender Bay NSW

This unfurnished studio apartment boasts magnificent views to the Harbour Bridge, Opera House and the city skyline. It overlooks the sea of green of Watt Park leading to Wendy's Secret Garden.

## Features include:

- Large windows to maximise light and amazing views to Sydney's famous icons
- Great living space with stylish timber flooring
- Modern kitchen with good storage and bench space, stainless steel appliances including dishwasher
- Stylish bathroom with frameless screen and timber look
- Shared laundry on same floor
- Undercover security parking space

## 33/7 Lavender Street, McMahons Point

mcmohons point Floorplan shown is for presentation purposes and is not part of any legal document or title.

REALESTATE All measurements and figures are approximate. Interested parties should make their own enquiries.