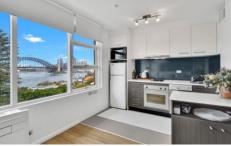

## Features include:

- Large windows to maximise light and amazing views to Sydney's famous icons
- Great living space with stylish timber flooring
- Modern kitchen with good storage and bench space, stainless steel appliances including dishwasher
- Stylish bathroom with frameless screen and timber look
- Shared laundry on same floor
- Undercover security parking space