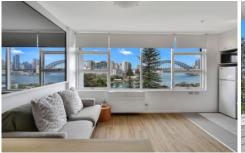

## Features include:

- Large windows to maximise light and amazing views to Sydney's famous icons
- Great living space with stylish timber flooring
- Modern kitchen with good storage and bench space, stainless steel appliances including dishwasher
- Stylish bathroom with frameless screen and timber look
- Shared laundry on same floor
- Undercover security parking space