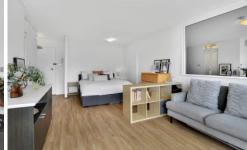

## Features include:

- Large windows to maximise light and amazing views to Sydney's famous icons
- Great living space with stylish timber flooring
- Modern kitchen with good storage and bench space, stainless steel appliances including dishwasher
- Stylish bathroom with frameless screen and timber look
- Shared laundry on same floor
- Undercover security parking space