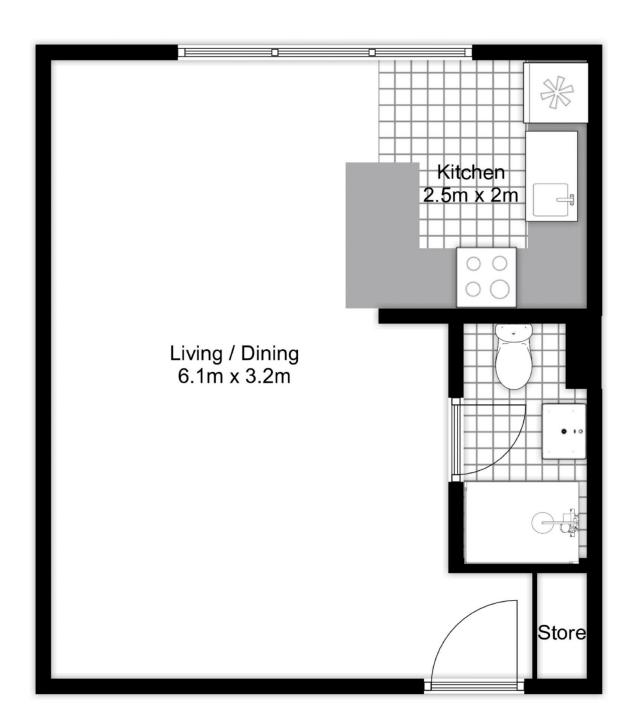

## 912/22 Doris Street North Sydney NSW

This light filled studio apartment provides all the benefits of city living in a contemporary, light-filled studio apartment with a tranquil leafy outlook out to the North Sydney skyline and excellent privacy. It provides an exceptional opportunity for investment, first time purchase, or quality city bolt hole.

With an expansive living area, this abode creates a lovely near city home. It includes a good-sized kitchen with generous bench space and storage, a modern bathroom suite with shower completes this well laid out property. Perfectly located within a short walking distance to North Sydney CBD shops and and cafes, rail station and buses or a stroll down to North Sydney ferry or around to Kirribilli village with its myriad restaurants, cafes and shops.