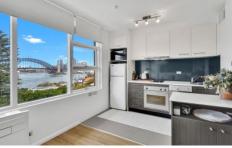

- Large windows maximise light and amazing views to Sydney's famous icons
- Great living space with stylish timber flooring
- Modern kitchen with good storage and bench space, stainless steel appliances including dishwasher
- Stylish bathroom with frameless screen and timber look tiling to blend
- Undercover security parking space
- Fabulous investment or city base home
- Within the sought after "Kareela" security access building