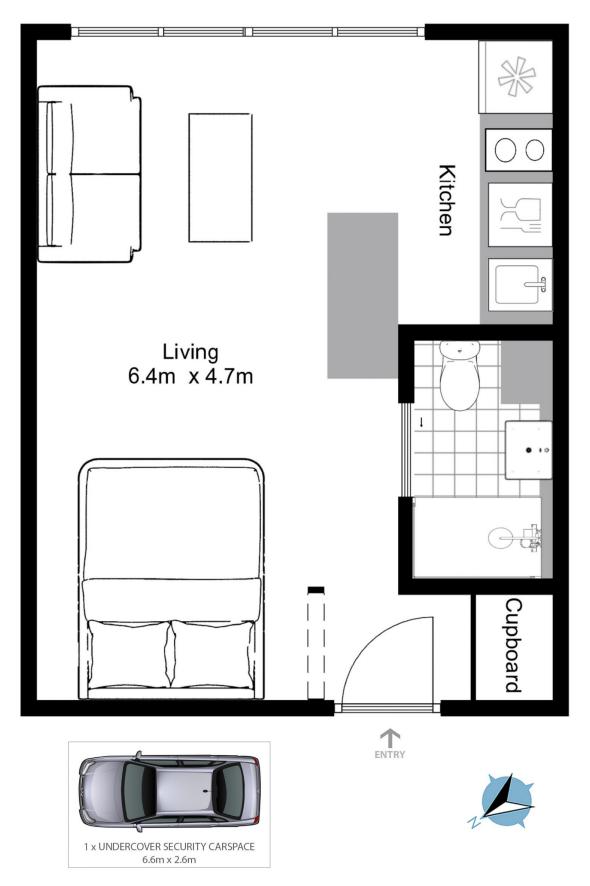

## 33/7 Lavender Street, McMahons Point

mcmahons point REAL ESTATE Floorplan shown is for presentation purposes and is not part of any legal document or title.

All measurements and figures are approximate. Interested parties should make their own enquiries.