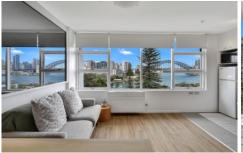

## 33/7 Lavender Street Lavender Bay NSW

Commanding magnificent views to the Harbour Bridge, Opera House and the city skyline, this very stylish studio apartment with undercover parking provides a perfect near city base. Overlooking the sea of green of Watt Park leading to Wendy's Secret Garden, the view to the boats and ferries on the harbour is magical.

- Large windows maximise light and amazing views to Sydney's famous icons
- Great living space with stylish timber flooring
- Modern kitchen with good storage and bench space, stainless steel appliances including dishwasher
- Stylish bathroom with frameless screen and timber look tiling to blend
- Undercover security parking space
- Fabulous investment or city base home
- Within the sought after "Kareela" security access building