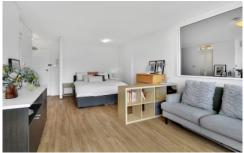

- Large windows maximise light and amazing views to Sydney's famous icons
- Great living space with stylish timber flooring
- Modern kitchen with good storage and bench space, stainless steel appliances including dishwasher
- Stylish bathroom with frameless screen and timber look tiling to blend
- Undercover security parking space
- Fabulous investment or city base home
- Within the sought after "Kareela" security access building