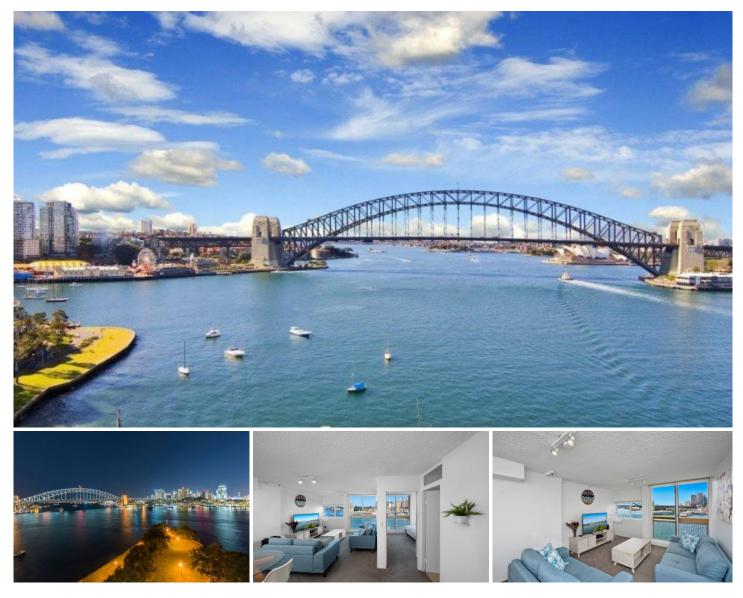

## 93/14 Blues Point Road McMahons Point NSW

## SOLD OFF MARKET

Soaring high on the 14th floor of Harry Seidlers iconic Blues Point Tower, this apartment commands one of the most coveted positions in a tightly-held block, capturing views across the entire span of the Harbour Bridge in dramatic close-up, as well as the Opera House, the city skyline and Walsh Bay wharves. Enjoy the twinkling city lights each evening and a virtually unrivalled vantage point for the New Years fireworks.

Dressed in contemporary neutral tones, the apartment has been enhanced by quality modern updates, throughout. Appealing to the investor or anyone seeking a low maintenance waterfront pad promising the ultimate harbourside lifestyle, the property is a mere 300m from McMahons Point ferry wharf for a short, scenic commute to the CBD.