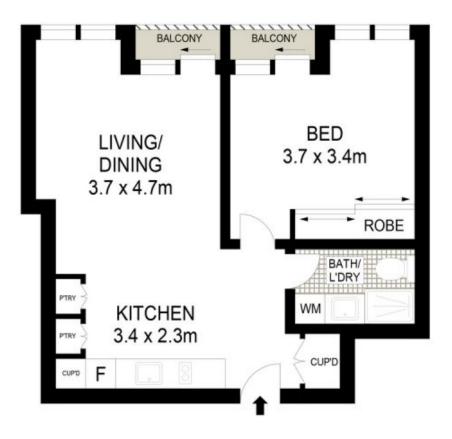

## 93/14 Blues Point Road, McMahons Point

Scale in metres. Indicative only. Dimensions are approximate. All information contained herein is gathered from sources we believe to be reliable. However we cannot guarantee its accuracy and interested persons should rely on their own enquiries.