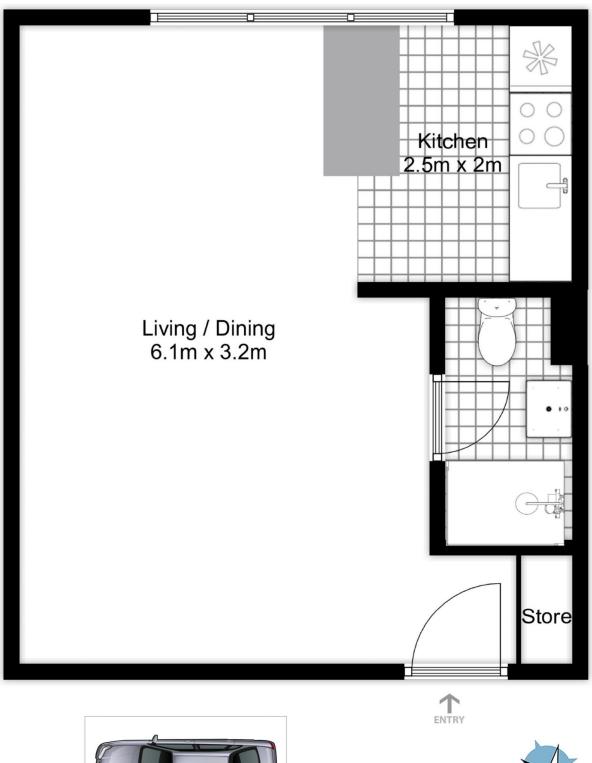

## 712/22 Doris Street North Sydney NSW

This light filled studio apartment provides all the benefits of city living in a contemporary, light-filled studio apartment with a tranquil leafy outlook and complete privacy. It provides an exceptional opportunity for investment, first time purchase, or quality city bolt hole. (PLEASE NOTE, FOOT ACCESS TO BUILDING FOR OPEN HOMES IS EASIEST VIA 27 NEUTRAL ST)

With an expansive living area, this abode creates a lovely near city home. It includes a good-sized kitchen with generous bench space and storage, a modern bathroom suite with shower completes this well laid out property. Perfectly located within a short walking distance to North Sydney CBD shops and and cafes, rail station and buses or a stroll down to North Sydney ferry or around to Kirribilli village with its myriad restaurants, cafes and shops.

## 712/22 Doris Street, North Sydney

mcmahons point REAL ESTATE Floorplan shown is for presentation purposes and is not part of any legal document or title.

All measurements and figures are approximate. Interested parties should make their own enquiries.