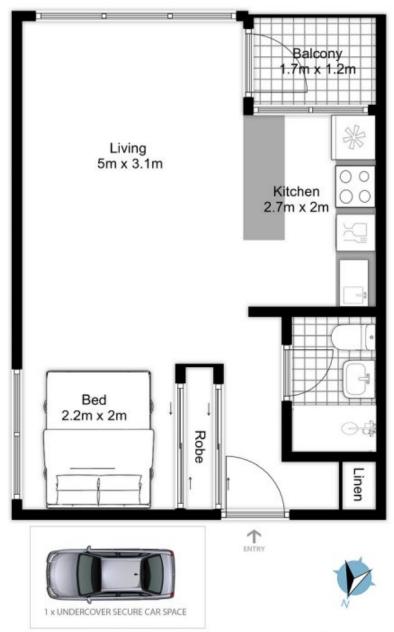

This stylishly-renovated third floor apartment captures a magnificent harbourscape panorama stretching from the Anzac Bridge to the City skyline and Harbour Bridge framing the iconic Opera House. Cleverly designed for maximum practicality and easycare enjoyment, this 54 sqm studio with balcony and parking features timber floors, wall bed, picture windows and a unique reflective ceiling which amplifies the sense of space and light. Set in a dress circle position at the southern tip of McMahon's Point, this superior starter, smart investment or appealing City retreat is footsteps to cafes, eateries, waterfront parks, bus and ferries and minutes to North Sydney and the City.

1 🚐 1 🖺 1 😭

Building Size: 55 sqm

View : https://www.mcmahonspointrealestate.c

om.au/sale/nsw/north-shore-lower/mcm ahons-point/residential/apartment/73144

62

Craig Litchfield 02 9923 2611

Karina Kong 02 9923 2611

mcmohons point
| Floorplan shown is for presentation purposes and is not part of any legal document or title. |
| Floorplan shown is for presentation purposes and is not part of any legal document or title. |
| All measurements and figures are approximate. Interested parties should make their own enquiries.