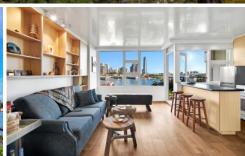

This stylishly-renovated third floor apartment captures a magnificent harbourscape panorama stretching from the Anzac Bridge to the City skyline and Harbour Bridge framing the iconic Opera House. Cleverly designed for maximum practicality and easycare enjoyment, this 54 sqm studio with balcony and parking features timber floors, wall bed, picture windows and a unique reflective ceiling which amplifies the sense of space and light. Set in a dress circle position at the southern tip of McMahon's Point, this superior starter, smart investment or appealing City retreat is footsteps to cafes, eateries, waterfront parks, bus and ferries and minutes to North Sydney and the City.