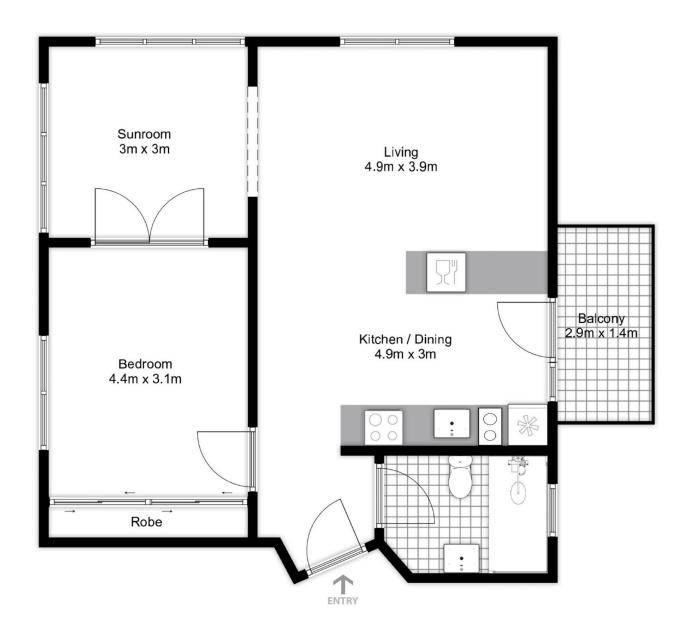

## 7/4 Walker Street Lavender Bay NSW

This beautiful penthouse style art deco apartment located in the tightly held 'Versailles' boutique block, is full of character and charm and offers a wonderful lifestyle of privacy and convenience. Overlooking the tranquil waters of Lavender Bay and enjoying breathtaking views of Sydney Harbour, the city, Barangaroo and Lavender Bay. Set in a beautiful nature park adjacent to Wendy Whiteley's Secret Garden' and is only footsteps to the ferry and the harbour foreshore.

- Enjoy the spacious living room with fabulous views
- Sunroom or 2nd bedroom with views to the water and the forest of green
- Period features include majestic high ceilings, white timber flooring and picture rails
- Open plan gas kitchen with Corian benches, dishwasher and internal laundry