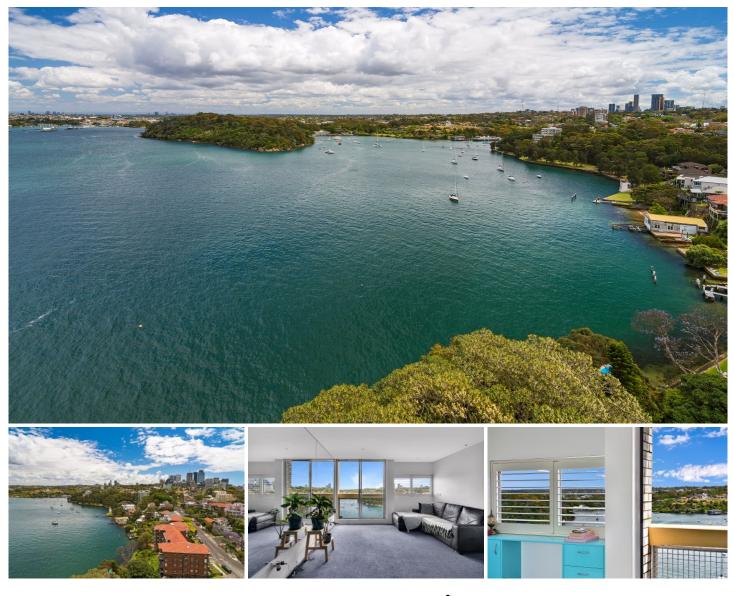

## 102/14 Blues Point Road McMahons Point NSW

Located on an exclusive waterfront peninsula directly opposite the Sydney Harbour Bridge, this fully renovated apartment is immersed in breathtakingly in-timate views of its own. Set on the 15th floor of a landmark building, it gazes north directly over tranquil Berrys Bay with a panorama over to Balls Head Reserve and across to the North Sydney skyline.

An enviable entry point into one of Sydney's most tightly-held waterside addresses, the apartment has been renovated throughout, ready for an investor to reap immediate rewards, or an owner-occupier to enjoy a truly outstanding harbourside lifestyle, a mere 300m from the ferry wharf for a short yet spectacular commute to the city or a walk up the road to McMahons Point's popular village cafes, restaurants and pubs and further on to North Sydney CBD and train station.

## 1 🎮 1 🚔

View

Land Size : 50 sqm

: https://www.mcmahonspointrealestate.com. au/sale/nsw/north-shore-lower/mcmahons-p oint/residential/apartment/7283942

Craig Litchfield 02 9923 2611

Karina Kong 02 9923 2611