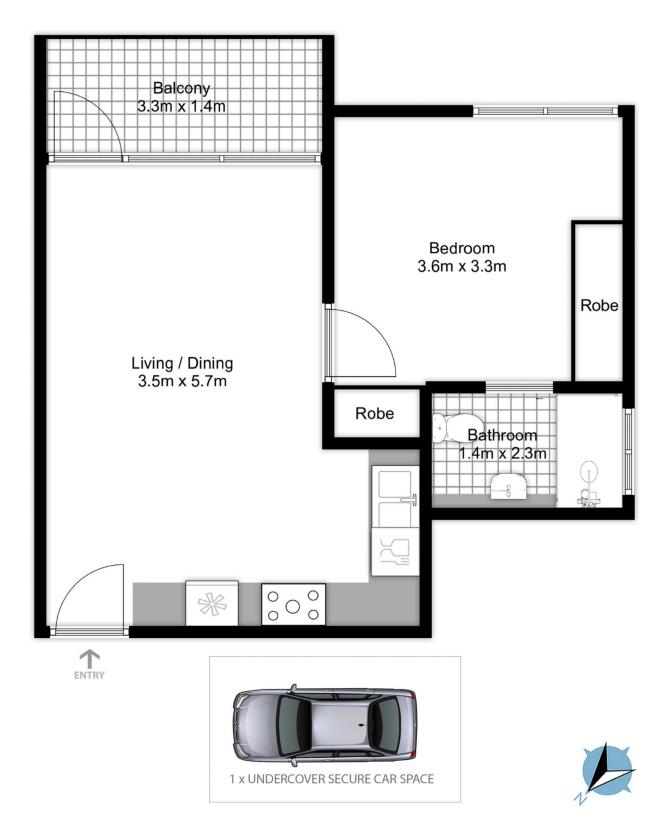

## 27/7 Lavender Street Lavender Bay NSW

Magnificent by day, magical at night, ideal for relaxed lifestyle. This newly updated security apartment on the shores of Lavender Bay captures the perfect picture postcard view of Sydney's iconic Harbour Bridge framing the Opera House and flanked by the gleaming towers of the City and North Sydney. Poised in a dress circle position looking over leafy parkland to the tranquil waters of the Bay, this light-filled home or high appeal rental ticks all the boxes for 'wow factor' views and every day enjoyment. Just around the corner from McMahons Point's trendy cafes, boutiques, hotels and eateries, it's 5 minutes stroll to North Sydney rail, buses, shopping and business with direct freeway access to the City.

? Living/dining with wall of windows & covered balcony capturing majestic views

? Breathtaking vista across the Bay to the Bridge, Opera