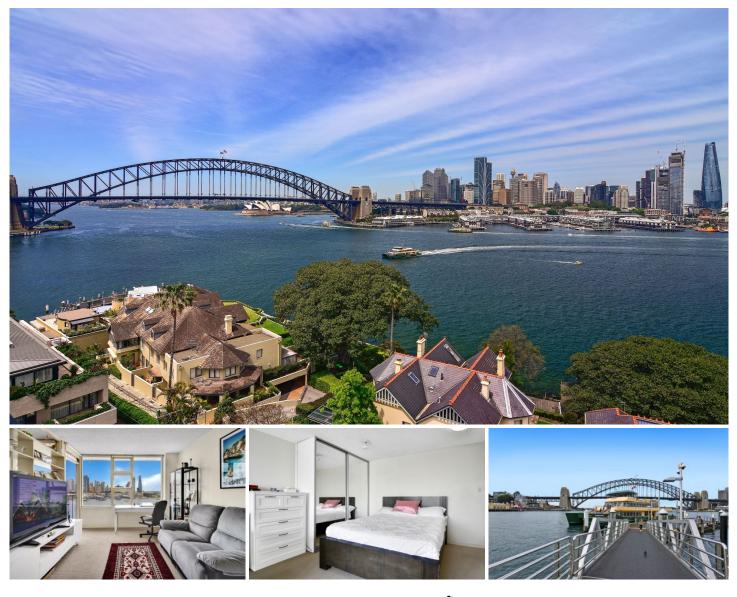

## 92/2 East Crescent Street McMahons Point NSW

Enjoy spectacular Harbour Bridge, City and Opera House views from this studio

apartment perched on the 9th floor. In a security access building with lift, this apartment enjoys a small balcony for morning coffee or that twilight drink, undercover parking, built-in wardrobe and offers the opportunity to customise to your tastes to make a perfect harbourside retreat.

The stairs are across the road to access the McMahons Point Ferry or dine at Sails or hop on a bus for North Sydney and beyond. The popular Blues Point Road shops, cafes, bars and restaurants are just at the top of the street.