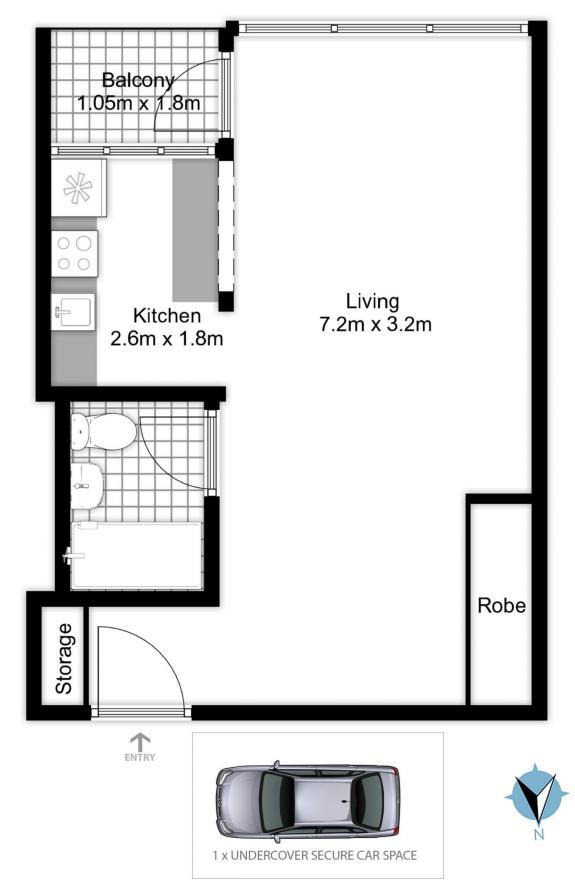

## 92/2-4 East Crescent Street, McMahons Point

REALESTATE Floorplan shown is for presentation purposes and is not part of any legal document or title. All measurements and figures are approximate. Interested parties should make their own enquiries.