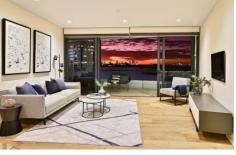

The Koichi Takada interiors feature timber floors and neutral tones with a light-filled living/dining, gas kitchen with sleek Corian benches and quality Miele appliances,

2 🛌 2 ⋤ 1 🗬

Building Size: 123 sqm